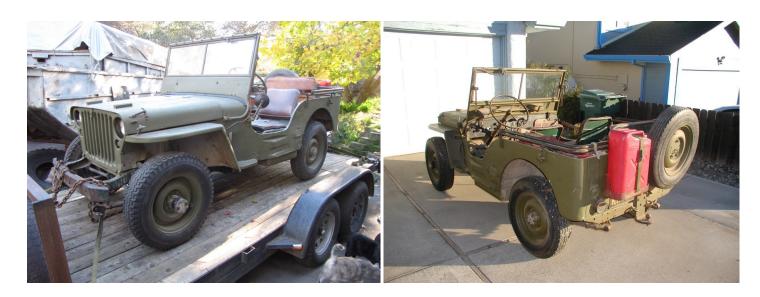

Well, they're still out there. I recently purchased another WWII jeep, a 1943 GPW. I think it's jeep number 10 but who's counting... this is the Military Vehicle Collector's club, right? I've been telling people that I no longer have to look for military vehicle stuff – it finds me. Here's the story of how this particular jeep found its way to my house:

Back in October I was contacted by a gentleman in my area about how to price a jeep he wanted to sell. He said the jeep had been in his family since his dad bought it from the first civilian owner in 1952, technically making it a two-owner jeep, and that it had always been stored inside. He claimed it was 90% original (and I was skeptical, having seen many "original" jeeps for sale). I asked for pictures and posted it in various military vehicle club newsletters, hoping someone would take a look at it and give him a reasonable price range. Weeks passed and nobody went to look at it. I had already told him in an email what I thought it might be worth based on what I could see in the photos. so when he let me know he was still waiting to hear from anybody I decided to make an offer. He countered with a "split the difference" price and I decided I had to go take a look at it.

The jeep turned out to be a beautiful rust free example of an April, 1943 GPW with only a few bolt-on pieces missing, but nothing modified or "bubbafied". Even the original Ford front bumper was still there (although slightly bent). Serial numbers matched on the frame and data plate. The engine serial number was only partially visible but looked like it matched too. He even had a photo of the original hood number taken before he applied a coat of OD paint, along with receipts for work and parts dating back to 1947. The jeep hadn't run in 6 or 7 years, but it looked like it had a fresh tune up with new wires, plugs, points and coil.

Long story short, we agreed on the price, made the deal and GPW 110398 was mine -saved another one! When I got it home, I bought and installed a new 6V battery, hooked up a temporary fuel tank (since it needs fuel lines), checked the oil (clean and fresh) and fired it up on the first crank. When I cleaned off the engine serial number I verified it is indeed a numbers matching jeep. Yep, they're still out there! (No, it's not for sale... this one's a keeper). I'll bring it to Petaluma in April, but you have to promise not to drool on it.

Dave Porter

Dave's New Toy.

**Dave Porter** 