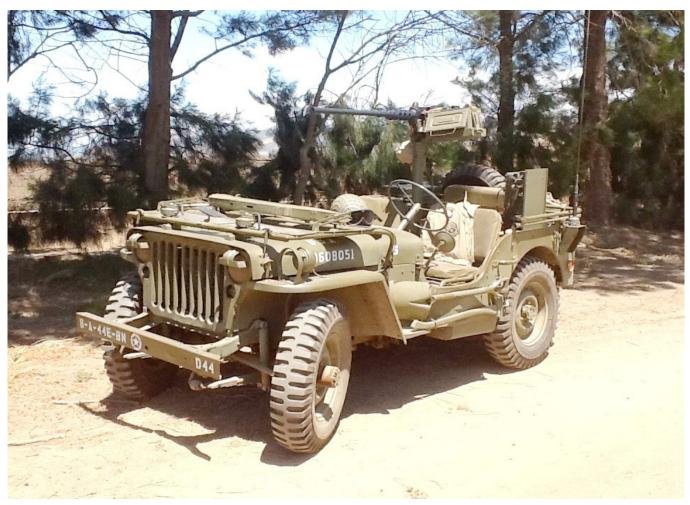

# HAPPY NEW YEAR HAPPY 40TH BIRTHDAY MVCC

New Member Dennis Aguirre sent in a picture of his really nice Jeep. Welcome aboard Dennis! "I have had this Jeep for 48 Years. I'm a retired first sergeant of 40 Years in the Army. Only 746 miles on engine and drive train". Dennis Aguirre, Gonzales Calif. Thanks For the picture Dennis. Editor.