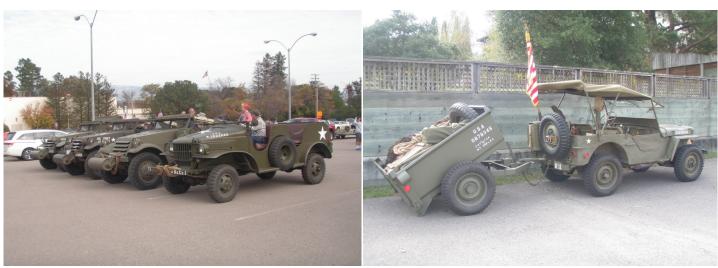

Keeping History Alive! Don Gomes...

Paul Lubker's M38 Jeep. Beautifully restored. Paul has it for sale in the classifieds.

Don Gomes

2016 Petaluma Veterans Day parade. Top: Team Ghilotti Armor and 1918 Autocar Bottom Left: Halftracks, Scout Car and Command Car Bottom Right: Scott Rohrs' 1942 GPW and 1945 Converto Dump trailer.