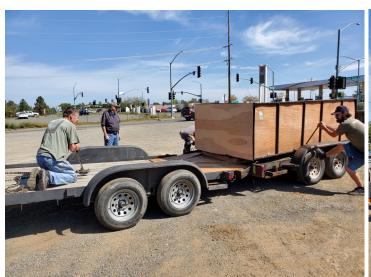

# FRONT LINES STAFF

Dave Porter Northern Region VP Divisions 530 & 916, 279 dnporter56@comcast.net 530-677-5115

After almost exactly 1 year, the MD Juan Maxi Kit jeep in a crate MVCC Raffle prize has left the storage facility.

After an epic three hour struggle late Tuesday afternoon, we managed to transfer the crate (if you could call it that...) to my car trailer. On Wednesday morning we did another transfer to Jim Flint's trailer, then waived goodbye as it left for Santa Rosa. Jim said he has an M38 with GPW running gear to use, so he's all set to build himself a '42 Ford GPW / replica jeep. If you know of anyone with M38 running gear for sale, let Jim know. It is very freeing to know the green albatross in a flimsy Chinese Filipino crate is no longer my responsibility.

Below are some photos of the loading evolution accomplished with my trusty come-along, a tie down strap and a trucker's chain.