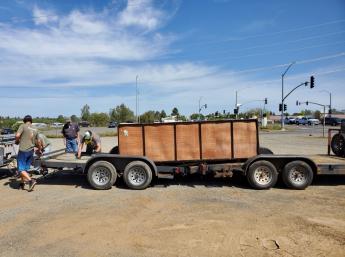

# FRONT LINES STAFF

Dave Porter Northern Region VP Divisions 530 & 916, 279 dnporter56@comcast.net 530-677-5115

After almost exactly 1 year, the MD Juan Maxi Kit jeep in a crate MVCC Raffle prize has left the storage facility.

After an epic three hour struggle late Tuesday afternoon, we managed to transfer the crate (if you could call it that...) to my car trailer. On Wednesday morning we did another transfer to Jim Flint's trailer, then waived goodbye as it left for Santa Rosa. Jim said he has an M38 with GPW running gear to use, so he's all set to build himself a '42 Ford GPW / replica jeep. If you know of anyone with M38 running gear for sale, let Jim know. It is very freeing to know the green albatross in a flimsy Chinese Filipino crate is no longer my responsibility.

Below are some photos of the loading evolution accomplished with my trusty come-along, a tie down strap and a trucker's chain.