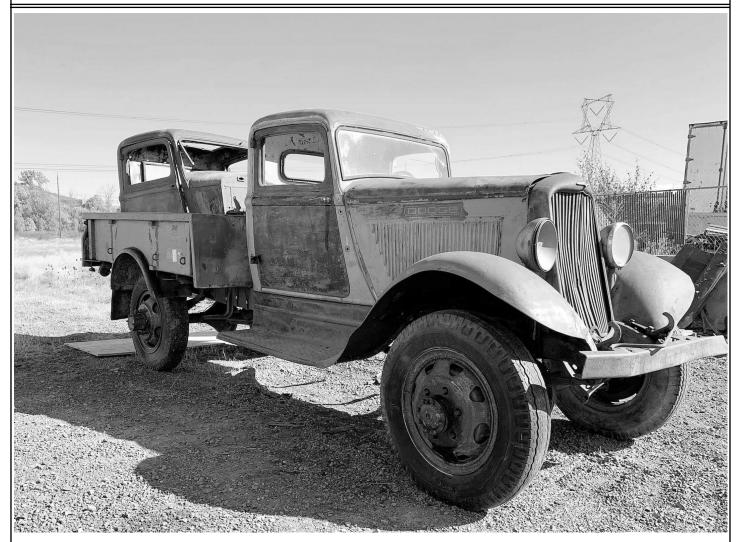

EDITOR: DAVE BALL May 2020 VOL. XLIII

This old 1934/35 one-and-a-half ton Dodge was recently seen sitting in a yard in Southern Oregon. It was told to the editor that the owner is an older gentleman that has had this truck for many years and just recently changed the cab out with one in much better shape. I love the suicide doors from the mid thirties. If my memory still serves me, these trucks had a 241 Cu.in. Flathead six with a four-speed transmission with a single-speed transfer case. Hope to see this someday at Camp Plymouth cruising the sales tables. Ed.