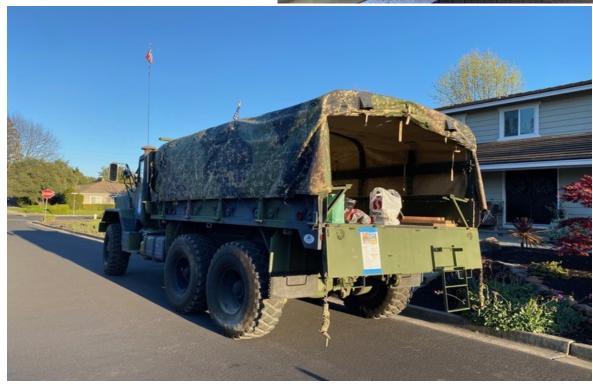

The photo of the 5 ton is from Mark Becker: "Here's what I'm doing with my Truck right now... I "advertised" on the Next Door website and created a Food Donation drop off point for my neighbors in the back of my truck to make it easy to try to help those that need it. All groceries going to the Food Bank of Contra Costa and Solano County. It's really nice to see the good in people this way. People are being very generous."