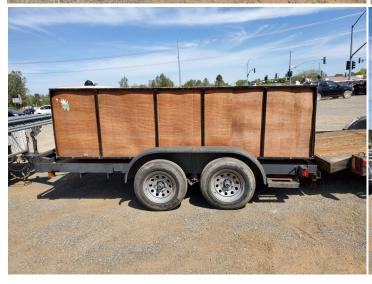

# FRONT LINES STAFF

Dave Porter Northern Region VP Divisions 530 & 916, 279 dnporter56@comcast.net 530-677-5115

After almost exactly 1 year, the MD Juan Maxi Kit jeep in a crate MVCC Raffle prize has left the storage facility.

After an epic three hour struggle late Tuesday afternoon, we managed to transfer the crate (if you could call it that...) to my car trailer. On Wednesday morning we did another transfer to Jim Flint's trailer, then waived goodbye as it left for Santa Rosa. Jim said he has an M38 with GPW running gear to use, so he's all set to build himself a '42 Ford GPW / replica jeep. If you know of anyone with M38 running gear for sale, let Jim know. It is very freeing to know the green albatross in a flimsy Chinese Filipino crate is no longer my responsibility.

Below are some photos of the loading evolution accomplished with my trusty come-along, a tie down strap and a trucker's chain.