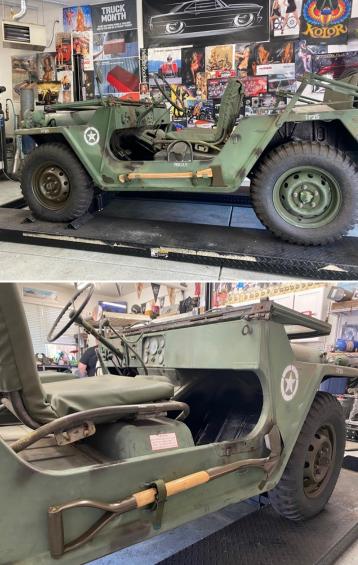

# FRONT LINES STAFF

Andy Shyers East Bay VP Divisions 510, 925, 341 510-832-4322 mvcc510925@gmail.com

Hope you and yours are doing well and not going stir crazy. I've been trying to teach Auto via Zoom...I spend my days at the keyboard fielding questions on the electronics work we've been doing, I'm going nuts! The three M151A1 photos below are from Steve Rodgers and his Sea Cadets. Steve and the Cadets have a variety of vehicles they have been restoring at Camp Parks, this one is for the Army. The photos with the Cadets is the MUTT's arrival the others are recent prior to paint. They did a ton of work, including significant structural repair. They are hoping to unveil the M151 at Camp Parks in June if conditions allow. There may be an opportunity for the MVCC to participate too!