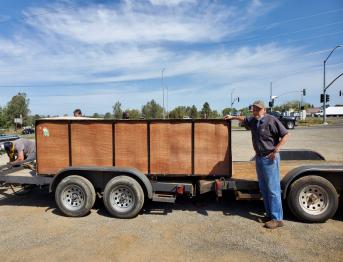

# FRONT LINES STAFF

Dave Porter Northern Region VP Divisions 530 & 916, 279 dnporter56@comcast.net 530-677-5115

After almost exactly 1 year, the MD Juan Maxi Kit jeep in a crate MVCC Raffle prize has left the storage facility.

After an epic three hour struggle late Tuesday afternoon, we managed to transfer the crate (if you could call it that...) to my car trailer. On Wednesday morning we did another transfer to Jim Flint's trailer, then waived goodbye as it left for Santa Rosa. Jim said he has an M38 with GPW running gear to use, so he's all set to build himself a '42 Ford GPW / replica jeep. If you know of anyone with M38 running gear for sale, let Jim know. It is very freeing to know the green albatross in a flimsy Chinese Filipino crate is no longer my responsibility.

Below are some photos of the loading evolution accomplished with my trusty come-along, a tie down strap and a trucker's chain.