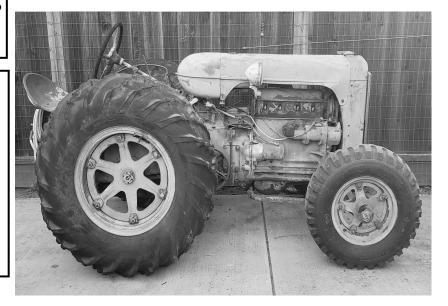

# **CLASSIFIEDS**

FOR SALE: 12ea 900x20 military bar tread tires.6 new tires need mounting. Also 6 on M35 rims, 85% turn in's. \$750obo 408-805-0065 vought@msn.com 8-20

**FOR SALE:** 1941 Case Si airborne tractor. Needs restoration. Very complete example. Comes with a couple manuals including a copy of the USN manual from the Case historical branch.

Has new front tires and rollers in the rear. Very rare WW2 Navy aircraft carrier version showing the grey paint through.. \$2500 obo

408-805-0065 vought@msn.com Picture to the right, more on request. 8-20